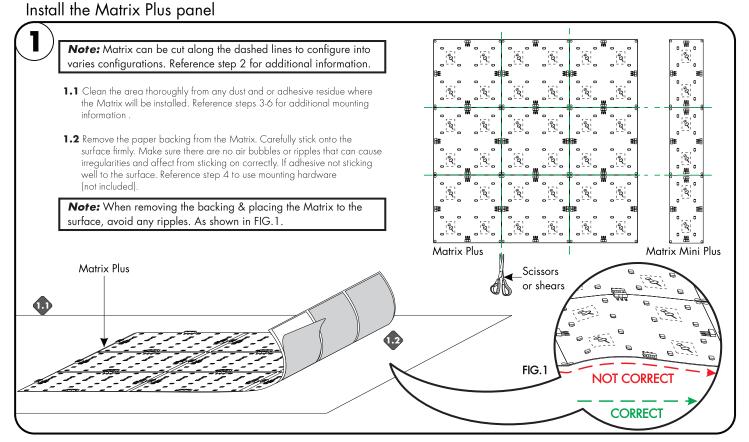

#### Models MP-XX & MMP-XX

Please read all instructions prior to installation and keep for future reference!

- 1. PRODUCT TO BE INSTALLED BY A QUALIFED ELECTRICIAN.
- 2. PRIOR TO INSTALLATION ENSURE POWER IS OFF AT FUSE BOX TO PREVENT ELECTRICAL SHOCK. 3. ACCESS IS REQUIRED FOR SERVICE AND MAINTENANCE





### Common Matrix Plus configurations

Note: Matrix Plus & Matrix Mini Plus can be installed in multiple configuration. Reference diagram below to see if your configuration is possible. When connecting to another Matrix Plus always connect all the corresponding female connectors, with a male adapter to achieve a proper connection.





page 1 of 4

#### Models MP-XX & MMP-XX

Please read all instructions prior to installation and keep for future reference!

1. PRODUCT TO BE INSTALLED BY A QUALIFED ELECTRICIAN.

2. PRIOR TO INSTALLATION ENSURE POWER IS OFF AT FUSE BOX TO PREVENT ELECTRICAL SHOCK.

3. ACCESS IS REQUIRED FOR SERVICE AND MAINTENANCE



Matrix Plus (2nd)

male adapter

Matrix Plus (1st)

4.

page 2 of 4

female adapter

CONNECT TO POWER SUPPLY

#### Models MP-XX & MMP-XX

Ple