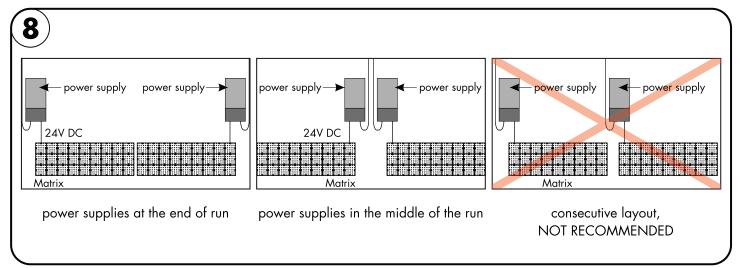

adapter

CONNECT TO POWER SUPPLY

#### Models MP-XX & MMP-XX

Please read all instructions prior to installation and keep for future reference!

1. PRODUCT TO BE INSTALLED BY A QUALIFED ELECTRICIAN.

- 2. PRIOR TO INSTALLATION ENSURE POWER IS OFF AT FUSE BOX TO PREVENT ELECTRICAL SHOCK. 3. ACCESS IS REQUIRED FOR SERVICE AND MAINTENANCE
- 3. ACCESS IS REQUIRED FOR SERVICE AND MAINTENANCE



### - Sample Layout



ptic arts

page 3 of 4

#### Models MP-XX & MMP-XX

Please read all instructions prior to installation and keep for future reference!

- 1. PRODUCT TO BE INSTALLED BY A QUALIFED ELECTRICIAN.
- 2. PRIOR TO INSTALLATION ENSURE POWER IS OFF AT FUSE BOX TO PREVENT ELECTRICAL SHOCK.
- 3. ACCESS IS REQUIRED FOR SERVICE AND MAINTENANCE

### - Wiring Diagram



### - Powerfeed locations