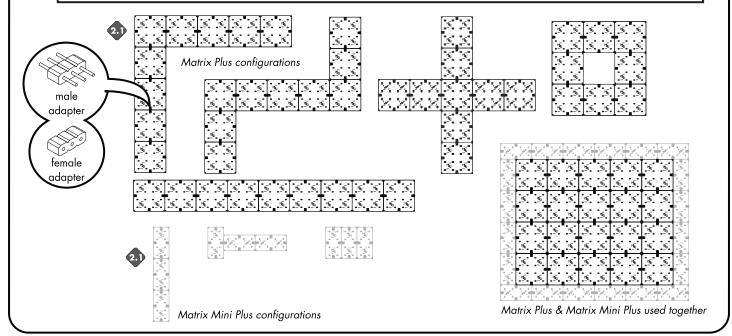

### Common Matrix Plus configurations

Note: Matrix Plus & Matrix Mini Plus can be installed in multiple configuration. Reference diagram below to see if your configuration is possible. When connecting to another Matrix Plus always connect all the corresponding female connectors, with a male adapter to achieve a proper connection.